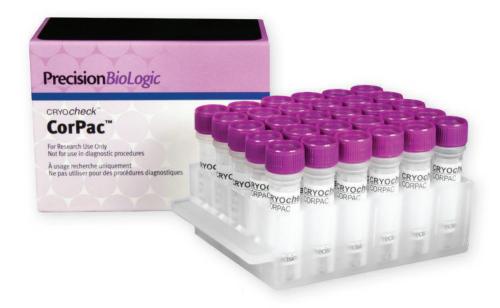

## CRYO*check*™ CorPac™

CRYO*check* CorPac consists of 30 individual vials containing human plasma with distinct PT, APTT and fibrinogen profiles spanning the normal and pathological range. Plasmas are buffered

and rapidly frozen and are available in sets of 30 x 1.5 mL aliquots. CRYO*check* CorPac is intended *For Research Use Only.* 